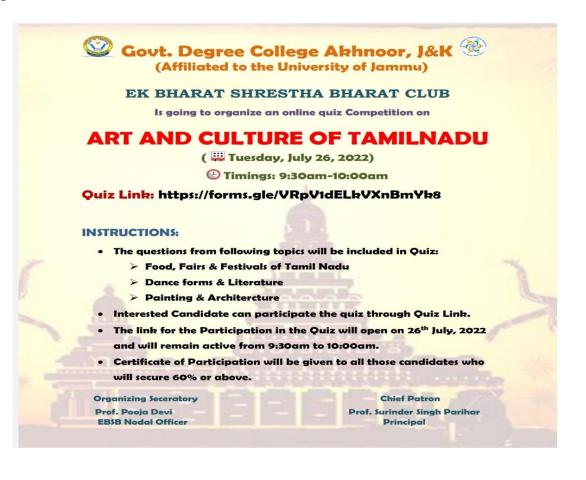

## REPORT OF QUIZ COMPETITION ON ART AND CULTURE OF TAMIL NADU

To foster the spirit of Ek Bharat Shrestha Bharat, EBSB Club of Govt. Degree College Akhnoor has invited students virtually from different colleges to participate in an online quiz competition on the theme "Art and Culture of Tamil Nadu". The event was organized by Prof. Pooja Devi, EBSB Nodal Officer under the noble guidance of Principal Prof. Surinder Singh Parihar, GDC Akhnoor. The main objective of the event was to encourage student to know about the art, culture and literature of their paired state Tamil Nadu. On successful completion, E-certificates were awarded to those participants who score 60% or above.